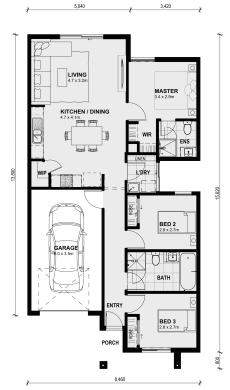

## Land Size: 213 m<sup>2</sup> House Size: 122 m<sup>2</sup>

Featuring a spacious master bedroom at the rear of the home that includes a walk-in wardrobe and ensuite, two separate bedrooms at the front of the home and an open plan kitchen, meals and living area makes the Locksley the perfect home.