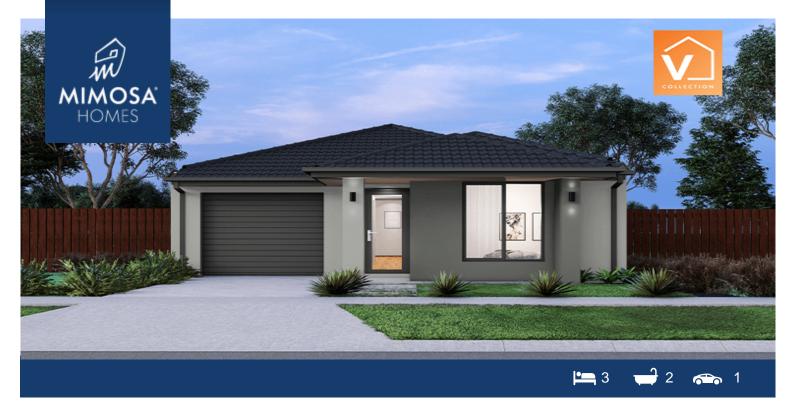

## Lot 209 Northside Estate CLYDE NORTH VIC 3978

## Land Size: 213 m<sup>2</sup> House Size: 122 m<sup>2</sup>

Featuring a spacious master bedroom at the rear of the home that includes a walk-in wardrobe and ensuite, two separate bedrooms at the front of the home and an open plan kitchen, meals and living area makes the Locksley the perfect home.