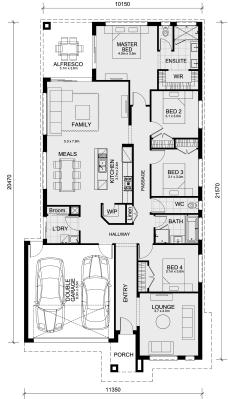

## Land Size: 400 m<sup>2</sup> House Size: 223 m<sup>2</sup>

The Johanna 240 Bedroom Option- House and Land Package!

\* NCC Compliant Floorplan

Double Advantage Promotion - Single Luxe Pack

- \*Low profile roof tiles & profile evaporative cooling unit
- \*Fibre optic provision & amp; \*LED downlights to entire home
- \*2700 ceiling height
- \*40mm stone benchtop to kitchen
- \*20mm stone benchtop to bathroom & amp; ensuite
- \*Tiled shower base \*Home Alarm System
- \*600mm single towel rails or rings & toilet roll holders
- \*800mm wide laminate double door cabinet with 32mm laminate benchtop with insert trough to laundry