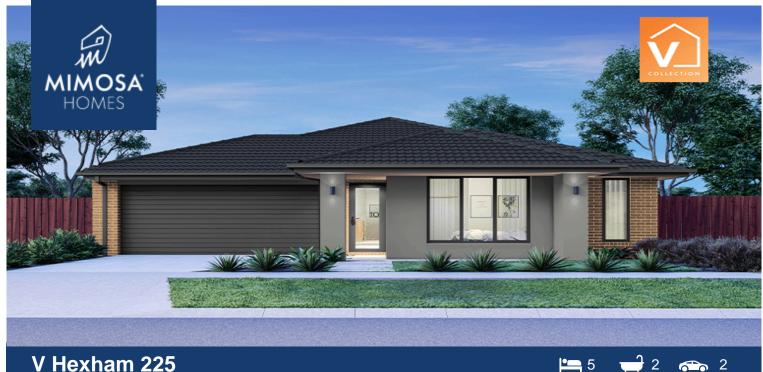

## V Hexham 225

## Land Size: 350 m<sup>2</sup> House Size:209 m<sup>2</sup>

TITLED LAND READY TO BUILD

CONTACT BUILDER DIRECT ! MAULIK 0430 884 855

Designed with a generous central living and entertaining area and a separate lounge room, your friends will be green with envy. Parents will love the two very generous walk-in wardrobes and ensuite off the master bedroom. The floor plan includes 3 additional bedrooms with the option for a 5th bedroom, separate WC, bathroom, multi access laundry, walk-in linen, built-in wardrobes, walk-in pantry and a double garage. The Hexham exceeds the requirements of the modern family in every way.