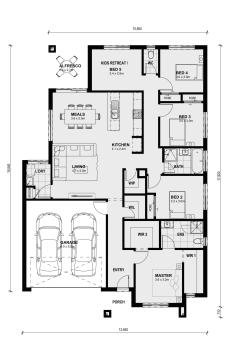

## Land Size: 350 m<sup>2</sup> House Size:209 m<sup>2</sup>

TITLED LAND READY TO BUILD

CONTACT BUILDER DIRECT ! MAULIK 0430 884 855

Designed with a generous central living and entertaining area and a separate lounge room, your friends will be green with envy. Parents will love the two very generous walk-in wardrobes and ensuite off the master bedroom. The floor plan includes 3 additional bedrooms with the option for a 5th bedroom, separate WC, bathroom, multi access laundry, walk-in linen, built-in wardrobes, walk-in pantry and a double garage. The Hexham exceeds the requirements of the modern family in every way.