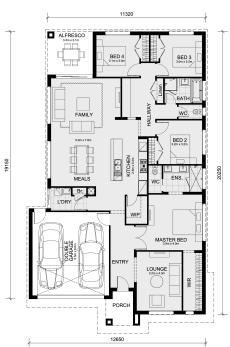

# Lot 20108 Maywood Road MANOR LAKES VIC 3024

## Land Size: 448 m<sup>2</sup> House Size: 235 m<sup>2</sup>

NCC Price Pause Promotion

- \*NCC Price rewind price back to before May 1 minus \$10,000
- \*Low profile roof tiles
- \*Low profile evaporative cooling unit
- \*Fibre optic provision
- \*Brick infills to side and rear of home
- \*LED downlights to entire home
- \*40mm stone benchtop to kitchen
- \*20mm stone benchtop to bathroom & amp; ensuite
- \*Tiled shower base to bathroom & amp; ensuite
- \*600mm single towel rails or rings & amp; toilet roll holders
- \*800mm wide laminate double door cabinet with 32mm laminate benchtop with insert trough to laundry