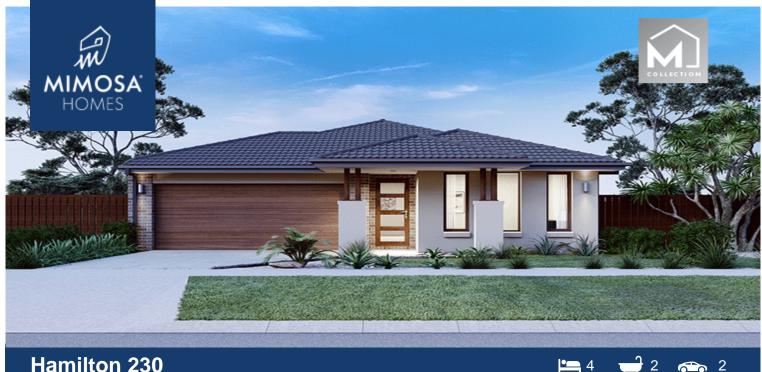

## Hamilton 230

## LOT 20 PEBBLE STREET **GREENVALE VIC 3059**

## Land Size: 400 m<sup>2</sup> House Size:215 m<sup>2</sup>

CONTACT BUILDER DIRECT! MAULIK 0430 884 855

The Hamilton 230 House and Land Package!

- \* NCC Compliant Floorplan
- \* Mimosa Homes Added Value Inclusions:
- Inclusive of site costs & amp; connections with H1 class slab as per standard inclusions!
- Quality floor coverings throughout entire home!
- Higher ceilings 2550mm to ground floor!
- Double Glazed Awning windows
- Downlights to living areas!
- Vitrified Compact Surface benchtop to kitchen!
- 900mm S/S upright oven and cook top with S/S canopy rangehood!
- Stainless steel Dishwasher and Microwave with trim kit!
- Overhead cupboards & amp; wine rack! (Design specific)
- Remote control panel sectional lift garage door!
- 7 star energy with solar hot water!