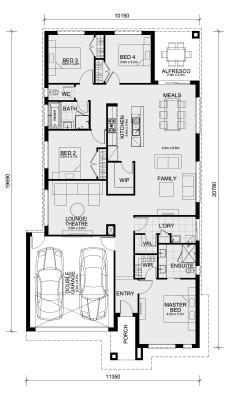

## Land Size: 400 m<sup>2</sup> House Size:215 m<sup>2</sup>

CONTACT BUILDER DIRECT! MAULIK 0430 884 855

The Hamilton 230 House and Land Package!

- \* NCC Compliant Floorplan
- \* Mimosa Homes Added Value Inclusions:
- Inclusive of site costs & amp; connections with H1 class slab as per standard inclusions!
- Quality floor coverings throughout entire home!
- Higher ceilings 2550mm to ground floor!
- Double Glazed Awning windows
- Downlights to living areas!
- Vitrified Compact Surface benchtop to kitchen!
- 900mm S/S upright oven and cook top with S/S canopy rangehood!
- Stainless steel Dishwasher and Microwave with trim kit!
- Overhead cupboards & amp; wine rack! (Design specific)
- Remote control panel sectional lift garage door!
- 7 star energy with solar hot water!

- Flexible floor plans & amp; so much more!

CONTACT BUILDER DIRECT! MAULIK 0430 884 855

All plans and facades are indicative concepts only and are not intended to be accurate depictions. Mimosa Homes reserves the right to amend plans specifications and price without notice. Pack ...