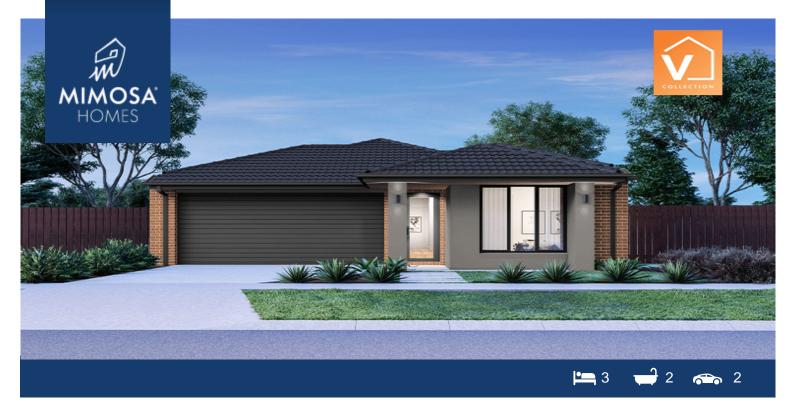

## LOT 1814 TURNTABLE ROAD WOLLERT VIC 3750

## Land Size: 306 m<sup>2</sup> House Size: 175 m<sup>2</sup>

CONTACT BUILDER DIRECT ! MAULIK 0430 884 855

Combined living, entertaining and relaxing areas make spending time with family and friends easy. The alfresco dining and living area gives you space to spread out and relax. The master bedroom has the essential walk-in wardrobe and en-suite. Two more bedrooms, a walk-in kitchen pantry, walk-in linen cupboard, laundry, bathroom with separate WC and internal access to the double garage are more great features of this simple, practical design.