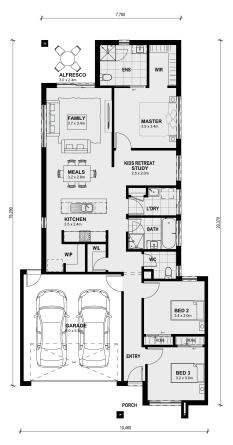

## Land Size: 306 m<sup>2</sup> House Size: 175 m<sup>2</sup>

CONTACT BUILDER DIRECT ! MAULIK 0430 884 855

Combined living, entertaining and relaxing areas make spending time with family and friends easy. The alfresco dining and living area gives you space to spread out and relax. The master bedroom has the essential walk-in wardrobe and en-suite. Two more bedrooms, a walk-in kitchen pantry, walk-in linen cupboard, laundry, bathroom with separate WC and internal access to the double garage are more great features of this simple, practical design.