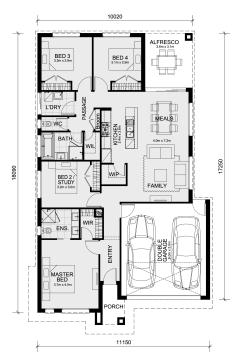

## Lot 1744 Gardenvale Avenue at Windermere Estate MAMBOURIN VIC 3024 Land Size: 322 m<sup>2</sup> House Size:186 m<sup>2</sup>

The Enfield 201 House and Land Package!

\* NCC Compliant Floorplan

- \* Mimosa Homes Added Value Inclusions:
- Inclusive of site costs & amp; connections with H1 class slab as per standard inclusions!
- Quality floor coverings throughout entire home!
- Higher ceilings 2550mm to ground floor!
- Double Glazed Awning windows
- Downlights to living areas!
- Vitrified Compact Surface benchtop to kitchen!
- 900mm S/S upright oven and cook top with S/S canopy rangehood!
- Stainless steel Dishwasher and Microwave with trim kit!
- Overhead cupboards & amp; wine rack! (Design specific)
- Remote control panel sectional lift garage door!
- 7 star energy with solar hot water!
- Flexible floor plans & amp; so much more!