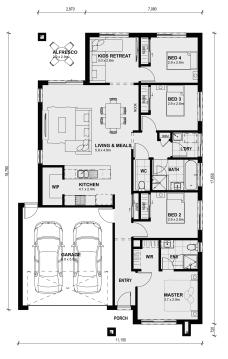

## House Size:183 m<sup>2</sup>

With three bedrooms, a large master bedroom with walk-in wardrobe and ensuite and an extra living space, this modern home is perfect for retirees, couples, small families or investors.