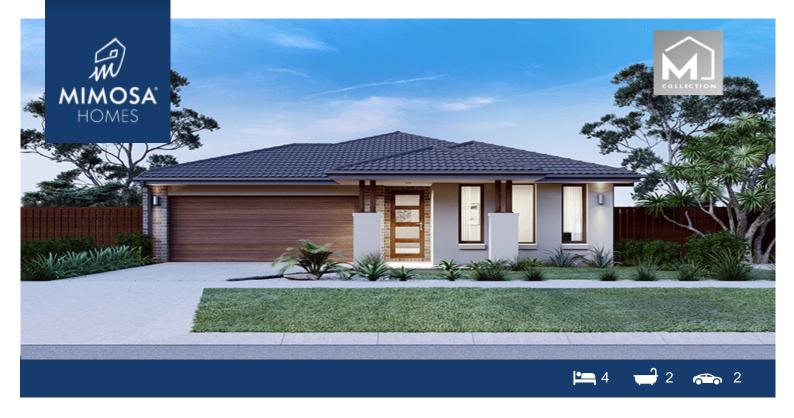

## Land Size: 313 m<sup>2</sup> House Size: 184 m<sup>2</sup>

The Chelsea 200 House and Land Package!

- \* NCC Compliant Floorplan
- \* Mimosa Homes Added Value Inclusions:
- Inclusive of site costs & amp; connections with H1 class slab as per standard inclusions!
- Quality floor coverings throughout entire home!
- Higher ceilings 2550mm to ground floor!
- Double Glazed Awning windows
- Downlights to living areas!
- Vitrified Compact Surface benchtop to kitchen!
- 900mm S/S upright oven and cook top with S/S canopy rangehood!
- Stainless steel Dishwasher and Microwave with trim kit!
- Overhead cupboards & amp; wine rack! (Design specific)
- Remote control panel sectional lift garage door!
- 7 star energy with solar hot water!
- Flexible floor plans & amp; so much more!