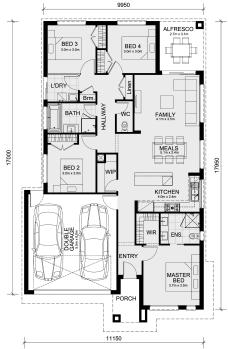

## Land Size: 313 m<sup>2</sup> House Size: 184 m<sup>2</sup>

The Chelsea 200 House and Land Package!

- \* NCC Compliant Floorplan
- \* Mimosa Homes Added Value Inclusions:
- Inclusive of site costs & amp; connections with H1 class slab as per standard inclusions!
- Quality floor coverings throughout entire home!
- Higher ceilings 2550mm to ground floor!
- Double Glazed Awning windows
- Downlights to living areas!
- Vitrified Compact Surface benchtop to kitchen!
- 900mm S/S upright oven and cook top with S/S canopy rangehood!
- Stainless steel Dishwasher and Microwave with trim kit!
- Overhead cupboards & amp; wine rack! (Design specific)
- Remote control panel sectional lift garage door!
- 7 star energy with solar hot water!
- Flexible floor plans & amp; so much more!