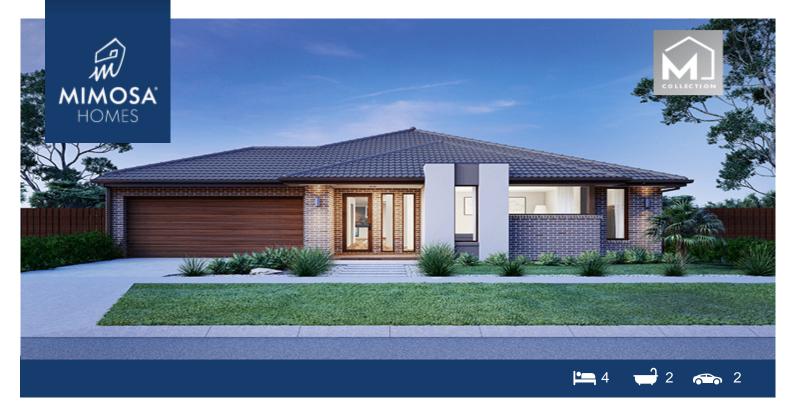

## Lot 1611 Estuary Estate LEOPOLD VIC 3224

## Land Size: 516 m<sup>2</sup> House Size: 292 m<sup>2</sup>

The Saba 310 House and Land Package!

- \* NCC Compliant Floorplan
- \* Mimosa Homes Added Value Inclusions:
- Inclusive of site costs & amp; connections with H1 class slab as per standard inclusions!
- Quality floor coverings throughout entire home!
- Higher ceilings 2550mm to ground floor!
- Double Glazed Awning windows
- Downlights to living areas!
- Vitrified Compact Surface benchtop to kitchen!
- 900mm S/S upright oven and cook top with S/S canopy rangehood!
- Stainless steel Dishwasher and Microwave with trim kit!
- Overhead cupboards & amp; wine rack! (Design specific)
- Remote control panel sectional lift garage door!
- 7 star energy with solar hot water!
- Flexible floor plans & amp; so much more!