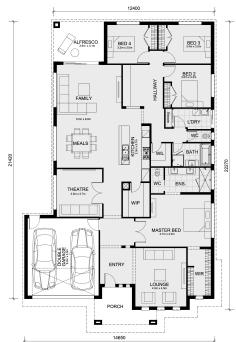

## Land Size: 516 m<sup>2</sup> House Size: 292 m<sup>2</sup>

The Saba 310 House and Land Package!

- \* NCC Compliant Floorplan
- \* Mimosa Homes Added Value Inclusions:
- Inclusive of site costs & amp; connections with H1 class slab as per standard inclusions!
- Quality floor coverings throughout entire home!
- Higher ceilings 2550mm to ground floor!
- Double Glazed Awning windows
- Downlights to living areas!
- Vitrified Compact Surface benchtop to kitchen!
- 900mm S/S upright oven and cook top with S/S canopy rangehood!
- Stainless steel Dishwasher and Microwave with trim kit!
- Overhead cupboards & amp; wine rack! (Design specific)
- Remote control panel sectional lift garage door!
- 7 star energy with solar hot water!
- Flexible floor plans & amp; so much more!