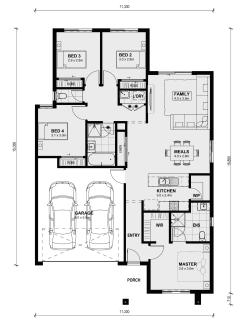

## LOT 1610 COMMONWEALTH CIRCUIT DONNYBROOK

VIC 3064 Land Size: 263 m<sup>2</sup> Hou

House Size:167 m<sup>2</sup>

ASHWOOD 180