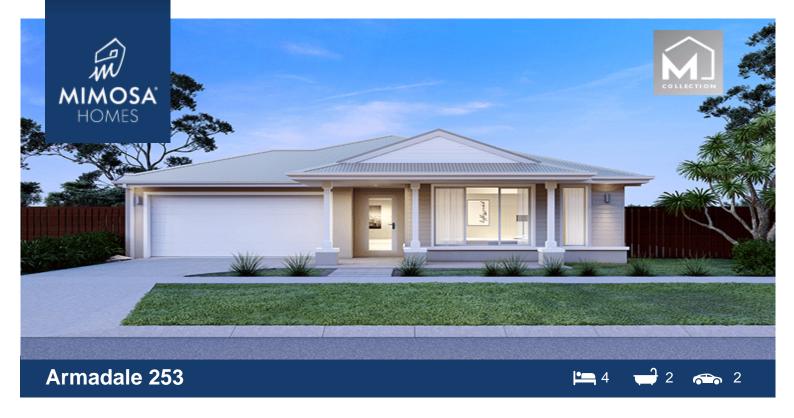

## Lot 1609 Estuary Estate LEOPOLD VIC 3224

## Land Size: 444 m<sup>2</sup> House Size: 233 m<sup>2</sup>

The Armadale 253 House and Land Package

\*NCC Compliant Floorplan

- \* Mimosa Homes Added Value Inclusions:
- Inclusive of site costs & amp; connections with H1 class slab as per standard inclusions!
- Quality floor coverings throughout entire home!
- Higher ceilings 2550mm to ground floor!
- Double Glazed Awning windows
- Downlights to living areas!
- Vitrified Compact Surface benchtop to kitchen!
- 900mm S/S upright oven and cook top with S/S canopy rangehood!
- Stainless steel Dishwasher and Microwave with trim kit!
- Overhead cupboards & amp; wine rack! (Design specific)
- Remote control panel sectional lift garage door!
- 7 star energy with solar hot water!
- Flexible floor plans & amp; so much more!