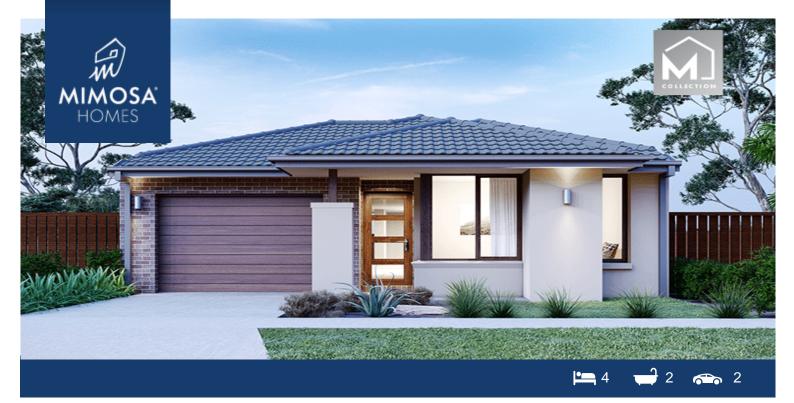

## Lot 158 Domata Street THOMASTOWN VIC 3074

## Land Size: 341 m<sup>2</sup> House Size: 189 m<sup>2</sup>

The Glenmore 207 House and Land Package!

- \* NCC Compliant Floorplan
- \* Mimosa Homes Added Value Inclusions:
- Inclusive of site costs & amp; connections with H1 class slab as per standard inclusions!
- Quality floor coverings throughout entire home!
- Higher ceilings 2550mm to ground floor!
- Double Glazed Awning windows
- Downlights to living areas!
- Vitrified Compact Surface benchtop to kitchen!
- 900mm S/S upright oven and cook top with S/S canopy rangehood!
- Stainless steel Dishwasher and Microwave with trim kit!
- Overhead cupboards & amp; wine rack! (Design specific)
- Remote control panel sectional lift garage door!
- 7 star energy with solar hot water!
- Flexible floor plans & amp; so much more!