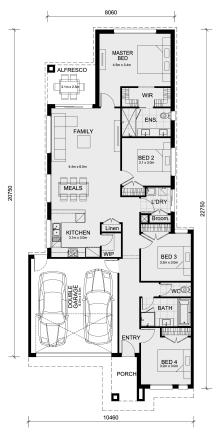

## Land Size: 341 m<sup>2</sup> House Size: 189 m<sup>2</sup>

The Glenmore 207 House and Land Package!

- \* NCC Compliant Floorplan
- \* Mimosa Homes Added Value Inclusions:
- Inclusive of site costs & amp; connections with H1 class slab as per standard inclusions!
- Quality floor coverings throughout entire home!
- Higher ceilings 2550mm to ground floor!
- Double Glazed Awning windows
- Downlights to living areas!
- Vitrified Compact Surface benchtop to kitchen!
- 900mm S/S upright oven and cook top with S/S canopy rangehood!
- Stainless steel Dishwasher and Microwave with trim kit!
- Overhead cupboards & amp; wine rack! (Design specific)
- Remote control panel sectional lift garage door!
- 7 star energy with solar hot water!
- Flexible floor plans & amp; so much more!