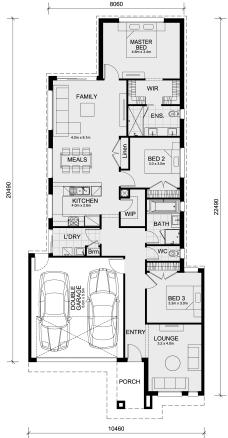

## Land Size: 341 m<sup>2</sup> House Size: 181 m<sup>2</sup>

The Fenwick 195 House and Land Package!

- \* NCC Compliant Floorplan
- \* Mimosa Homes Added Value Inclusions:
- Inclusive of site costs & amp; connections with H1 class slab as per standard inclusions!
- Quality floor coverings throughout entire home!
- Higher ceilings 2550mm to ground floor!
- Double Glazed Awning windows
- Downlights to living areas!
- Vitrified Compact Surface benchtop to kitchen!
- 900mm S/S upright oven and cook top with S/S canopy rangehood!
- Stainless steel Dishwasher and Microwave with trim kit!
- Overhead cupboards & amp; wine rack! (Design specific)
- Remote control panel sectional lift garage door!
- 7 star energy with solar hot water!
- Flexible floor plans & amp; so much more!