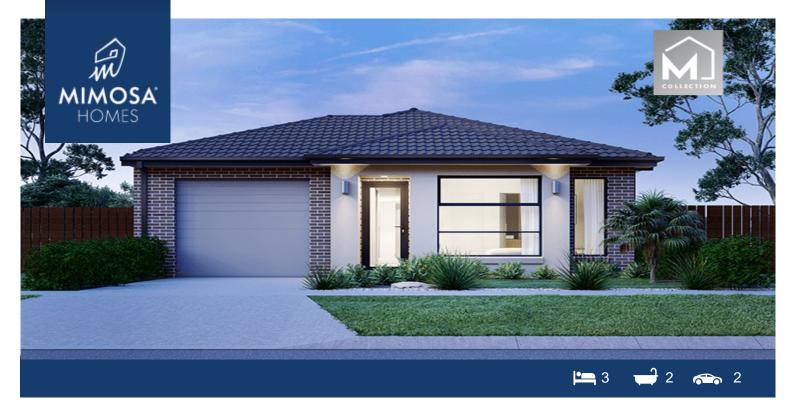

## Lot 157 Domata Street THOMASTOWN VIC 3074

## Land Size: 341 m<sup>2</sup> House Size: 181 m<sup>2</sup>

The Fenwick 195 House and Land Package!

- \* NCC Compliant Floorplan
- \* Mimosa Homes Added Value Inclusions:
- Inclusive of site costs & amp; connections with H1 class slab as per standard inclusions!
- Quality floor coverings throughout entire home!
- Higher ceilings 2550mm to ground floor!
- Double Glazed Awning windows
- Downlights to living areas!
- Vitrified Compact Surface benchtop to kitchen!
- 900mm S/S upright oven and cook top with S/S canopy rangehood!
- Stainless steel Dishwasher and Microwave with trim kit!
- Overhead cupboards & amp; wine rack! (Design specific)
- Remote control panel sectional lift garage door!
- 7 star energy with solar hot water!
- Flexible floor plans & amp; so much more!