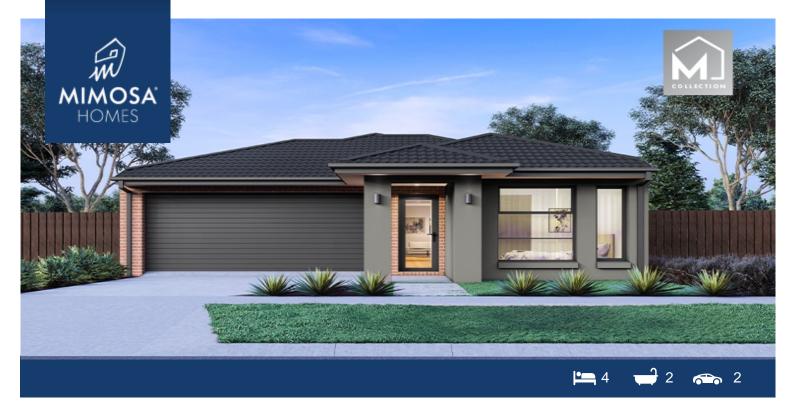

## Land Size: 308 m<sup>2</sup> House Size: 189 m<sup>2</sup>

The Glenmore 207 House and Land Package! Call Nitin 0411 493 699

- \* NCC Compliant Floorplan
- \* Mimosa Homes Added Value Inclusions:
- Inclusive of site costs & amp; connections with H1 class slab as per standard inclusions!
- Quality floor coverings throughout entire home!
- Higher ceilings 2700 mm.
- Double Glazed Awning windows , Coloured Through Driveway
- Downlights to living areas!
- Vitrified Compact Surface benchtop to kitchen!
- 900mm S/S upright oven and cook top with S/S canopy rangehood!
- Stainless steel Dishwasher and Microwave with trim kit!
- Overhead cupboards & amp; wine rack! (Design specific)
- Remote control panel sectional lift garage door!
- 7 star energy with solar hot water!
- CALL NITIN 0411 493 699