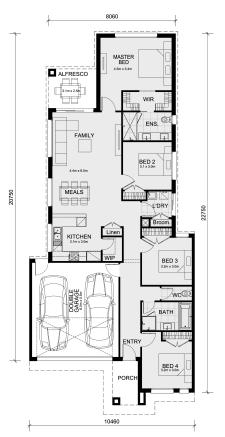

## Land Size: 308 m<sup>2</sup> House Size: 189 m<sup>2</sup>

The Glenmore 207 House and Land Package! Call Nitin 0411 493 699

- \* NCC Compliant Floorplan
- \* Mimosa Homes Added Value Inclusions:
- Inclusive of site costs & amp; connections with H1 class slab as per standard inclusions!
- Quality floor coverings throughout entire home!
- Higher ceilings 2700 mm.
- Double Glazed Awning windows , Coloured Through Driveway
- Downlights to living areas!
- Vitrified Compact Surface benchtop to kitchen!
- 900mm S/S upright oven and cook top with S/S canopy rangehood!
- Stainless steel Dishwasher and Microwave with trim kit!
- Overhead cupboards & amp; wine rack! (Design specific)
- Remote control panel sectional lift garage door!
- 7 star energy with solar hot water!
- CALL NITIN 0411 493 699