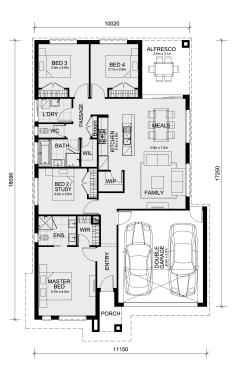

## Land Size: 313 m<sup>2</sup> House Size: 186 m<sup>2</sup>

The Enfield 201 House and Land Package!

- \* NCC Compliant Floorplan
- \* Mimosa Homes Added Value Inclusions:
- 7 Star Rating!
- Inclusive of site costs & amp; connections with H1 class slab as per standard inclusions!
- Quality floor coverings throughout entire home!
- Double Glazed Awning windows
- Downlights Through out the house!
- 40mm Vitrified Compact Surface benchtop to kitchen!
- 900mm S/S upright oven and cook top with S/S canopy rangehood!
- Stainless steel Dishwasher and Microwave with trim kit!
- Overhead cupboards & amp; wine rack! (Design specific)
- Flexible floor plans & so much more!
- 3.5kW Solar System!
- Evaporative Cooling Unit!