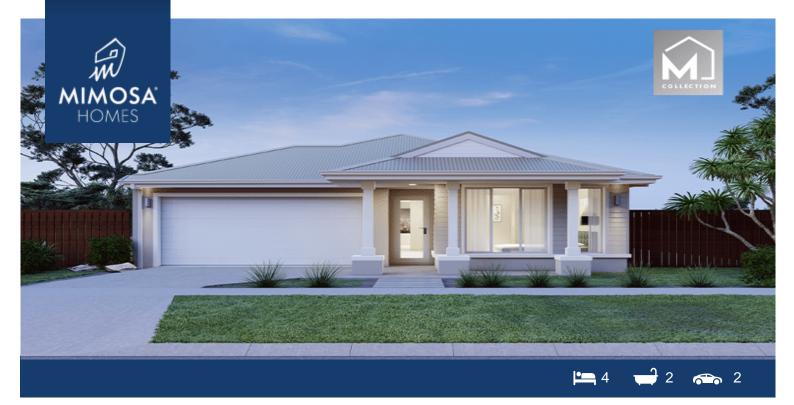

## Land Size: 313 m<sup>2</sup> House Size: 186 m<sup>2</sup>

The Enfield 201 House and Land Package!

- \* NCC Compliant Floorplan
- \* Mimosa Homes Added Value Inclusions:
- 7 Star Rating!
- Inclusive of site costs & amp; connections with H1 class slab as per standard inclusions!
- Quality floor coverings throughout entire home!
- Double Glazed Awning windows
- Downlights Through out the house!
- 40mm Vitrified Compact Surface benchtop to kitchen!
- 900mm S/S upright oven and cook top with S/S canopy rangehood!
- Stainless steel Dishwasher and Microwave with trim kit!
- Overhead cupboards & amp; wine rack! (Design specific)
- Flexible floor plans & so much more!
- 3.5kW Solar System!
- Evaporative Cooling Unit!