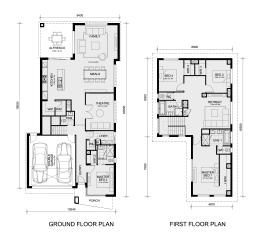

## Lot 1532 Verdant Hill **Estate (Titled) TARNEIT**

**VIC 3029** 

Land Size: 400 m<sup>2</sup>

House Size:314 m<sup>2</sup>

The Balmoral 339 House and Land Package!

Featuring a generous open plan family & amp; meals, large open kitchen with a butlers pantry, theatre room and a separate guest suite with its own bathroom and robe on the ground floor, while still allowing for 3 bedrooms, retreat and a generous master suite on the first floor. With its clever layout and accommodating design, the Balmoral perfectly caters for a large family all while offering a touch of luxury for everyday living.