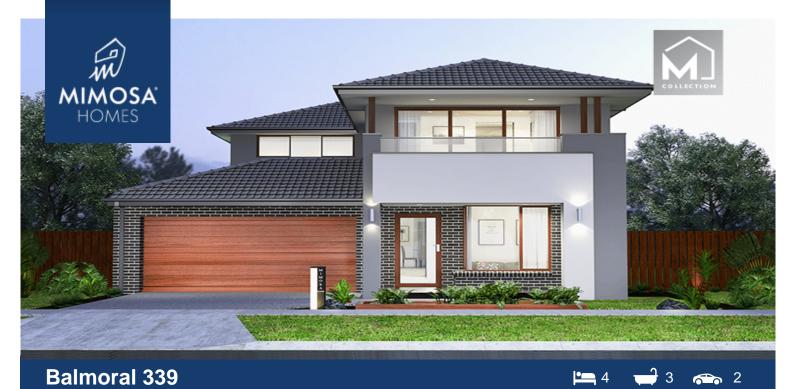

## Lot 1532 Verdant Hill **Estate (Titled) TARNEIT**

**VIC 3029** 

Land Size: 400 m<sup>2</sup>

House Size:314 m<sup>2</sup>

The Balmoral 339 House and Land Package!

Featuring a generous open plan family & amp; meals, large open kitchen with a butlers pantry, theatre room and a separate guest suite with its own bathroom and robe on the ground floor, while still allowing for 3 bedrooms, retreat and a generous master suite on the first floor. With its clever layout and accommodating design, the Balmoral perfectly caters for a large family all while offering a touch of luxury for everyday living.

Cleverly designed to be larger than life

\$879,005