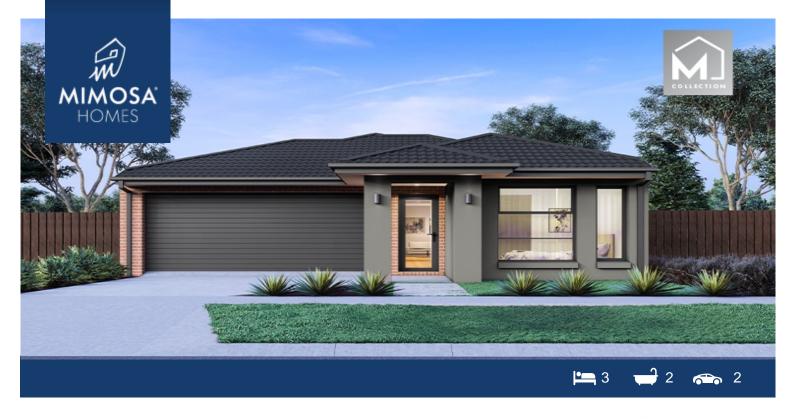

## Lot 153 Domata Street THOMASTOWN VIC 3074

## Land Size: 341 m<sup>2</sup> House Size: 163 m<sup>2</sup>

The Darley 178 House and Land Package!

- \* NCC Compliant Floorplan
- \* Mimosa Homes Added Value Inclusions:
- Inclusive of site costs & amp; connections with H1 class slab as per standard inclusions!
- Quality floor coverings throughout entire home!
- Higher ceilings 2550mm to ground floor!
- Double Glazed Awning windows
- Downlights to living areas!
- Vitrified Compact Surface benchtop to kitchen!
- 900mm S/S upright oven and cook top with S/S canopy rangehood!
- Stainless steel Dishwasher and Microwave with trim kit!
- Overhead cupboards & amp; wine rack! (Design specific)
- Remote control panel sectional lift garage door!
- 7 star energy with solar hot water!
- Flexible floor plans & amp; so much more!