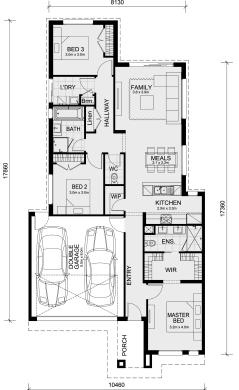

## Land Size: 341 m<sup>2</sup> House Size: 163 m<sup>2</sup>

The Darley 178 House and Land Package!

- \* NCC Compliant Floorplan
- \* Mimosa Homes Added Value Inclusions:
- Inclusive of site costs & amp; connections with H1 class slab as per standard inclusions!
- Quality floor coverings throughout entire home!
- Higher ceilings 2550mm to ground floor!
- Double Glazed Awning windows
- Downlights to living areas!
- Vitrified Compact Surface benchtop to kitchen!
- 900mm S/S upright oven and cook top with S/S canopy rangehood!
- Stainless steel Dishwasher and Microwave with trim kit!
- Overhead cupboards & amp; wine rack! (Design specific)
- Remote control panel sectional lift garage door!
- 7 star energy with solar hot water!
- Flexible floor plans & amp; so much more!