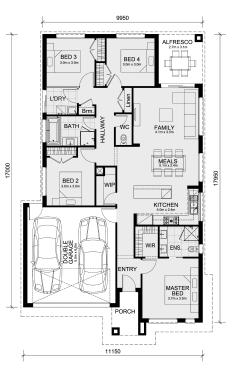

## Land Size: 350 m<sup>2</sup> House Size: 184 m<sup>2</sup>

This 4-bedroom, 2-living area home is perfect for families who love to entertain. At the front of the home, the master bedroom offers a private retreat, complete with a spacious walk-in wardrobe and a luxurious double vanity ensuite.

The heart of the Chelsea 200 is its beautifully designed L-shaped kitchen, featuring a large island bench ideal for meal preparation or casual entertaining. The kitchen includes a walk-in pantry and flows seamlessly into the open-plan living and dining areas, creating a spacious, airy environment that extends all the way to the alfresco-a true entertainer's dream.

The three additional bedrooms are thoughtfully positioned in a separate wing of the home, ensuring privacy and convenience. This area includes a shared bathroom, making the Chelsea 200 both a practical and elegant choice for any family.