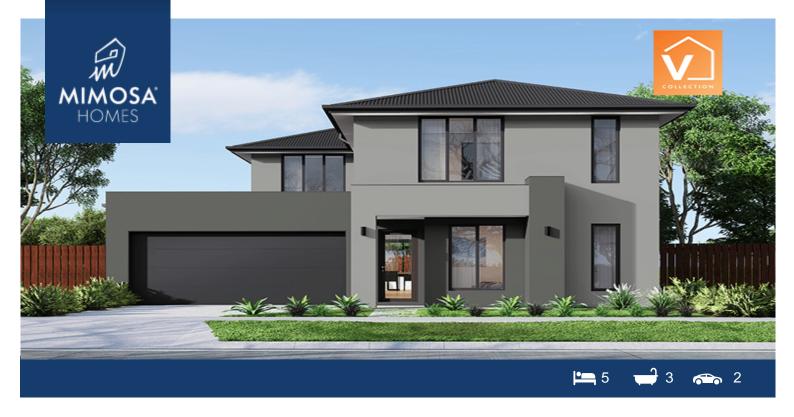

## LOT 148 ARCHDUKE DRIVE DEANSIDE VIC 3336

Land Size: 350 m<sup>2</sup> House Size: 262 m<sup>2</sup>

BENALLA 282