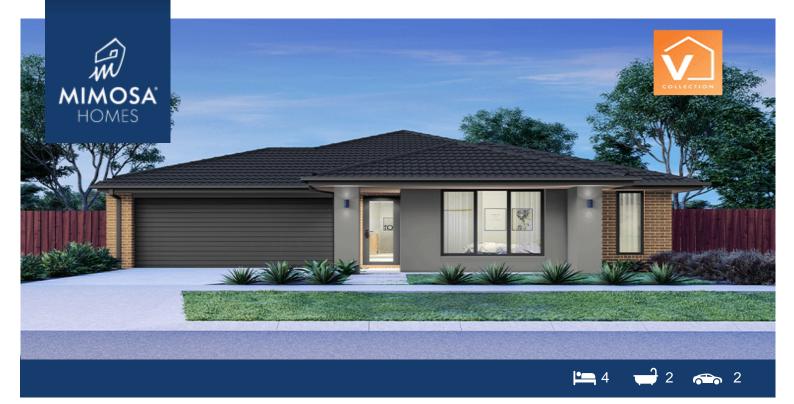

## LOT 1415 BERGAMOT BOULEVARD(BOTANICA L ESTATE) MICKLEHAM VIC 3064 Land Size: House Size:209 m<sup>2</sup>

The open kitchen/meals/family area creates a large shared space for all to enjoy. The back wing of the Tahara comprises 3 bedrooms, a bathroom and separate WC. The quieter end of this home has a large Master bedroom and a separate lounge room as you enter this stunning home. The master bedroom features a walk-in wardrobe and an ensuite. A laundry room and double garage complete your family's check list.