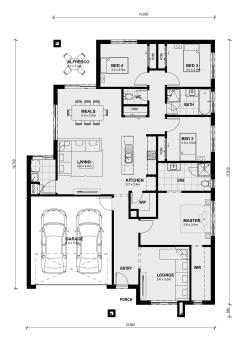

## LOT 1415 BERGAMOT BOULEVARD(BOTANICA L ESTATE) MICKLEHAM VIC 3064 Land Size: House Size:209 m<sup>2</sup>

The open kitchen/meals/family area creates a large shared space for all to enjoy. The back wing of the Tahara comprises 3 bedrooms, a bathroom and separate WC. The quieter end of this home has a large Master bedroom and a separate lounge room as you enter this stunning home. The master bedroom features a walk-in wardrobe and an ensuite. A laundry room and double garage complete your family's check list.