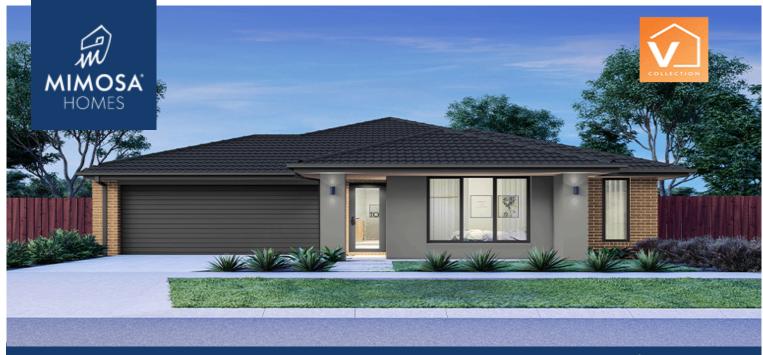

## V Eldorado 193

## LOT 141 SHAKEAL WAY CLYDE NORTH VIC 3978

## Land Size: 294 m<sup>2</sup> House Size: 180 m<sup>2</sup>

CONTACT BUILDER DIRECT! MAULIK 0430 884 855

Combined living, entertaining and relaxing areas make spending time with family and friends so easy. The master bedroom has the essential walk-in wardrobe and ensuite. Three more bedrooms, a laundry, bathroom with separate WC and internal access to the double garage finishes off this simple, practical design that is ideal for small lots.