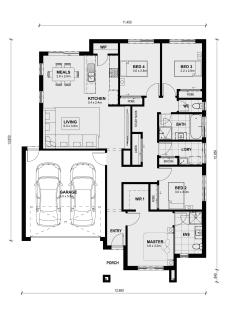

## Land Size: 294 m<sup>2</sup> House Size: 180 m<sup>2</sup>

CONTACT BUILDER DIRECT! MAULIK 0430 884 855

Combined living, entertaining and relaxing areas make spending time with family and friends so easy. The master bedroom has the essential walk-in wardrobe and ensuite. Three more bedrooms, a laundry, bathroom with separate WC and internal access to the double garage finishes off this simple, practical design that is ideal for small lots.