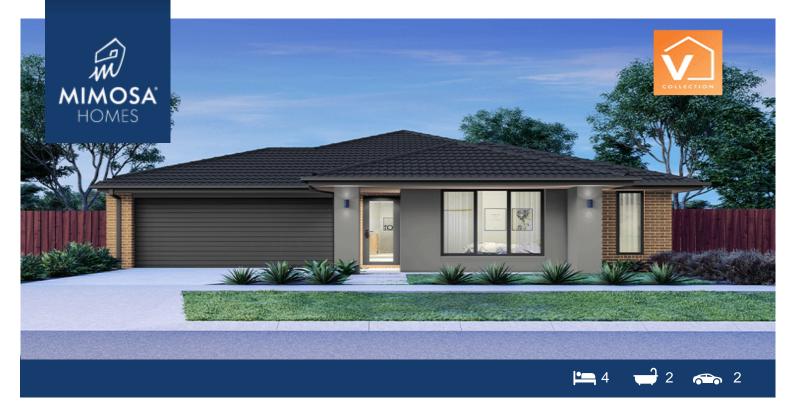

## LOT 141 SHAKEAL WAY CLYDE NORTH VIC 3978

## Land Size: 294 m<sup>2</sup> House Size: 180 m<sup>2</sup>

CONTACT BUILDER DIRECT! MAULIK 0430 884 855

Combined living, entertaining and relaxing areas make spending time with family and friends so easy. The master bedroom has the essential walk-in wardrobe and ensuite. Three more bedrooms, a laundry, bathroom with separate WC and internal access to the double garage finishes off this simple, practical design that is ideal for small lots.