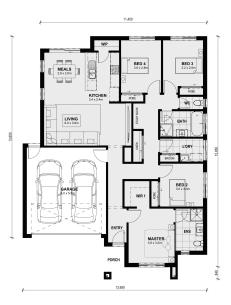

## Land Size: 294 m<sup>2</sup> House Size: 180 m<sup>2</sup>

CONTACT BUILDER DIRECT! MAULIK 0430 884 855

Combined living, entertaining and relaxing areas make spending time with family and friends so easy. The master bedroom has the essential walk-in wardrobe and ensuite. Three more bedrooms, a laundry, bathroom with separate WC and internal access to the double garage finishes off this simple, practical design that is ideal for small lots.