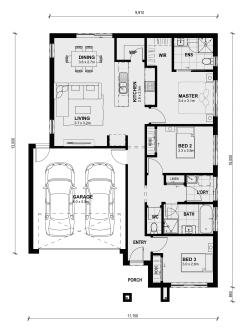

## Lot 128 Prenton Ave Tulloh St Estate STRATHTULLOH VIC 3338 Land Size: 312 m<sup>2</sup> House Size: 150 m<sup>2</sup>

The combined living, meals and kitchen areas make spending time with family and friends easy in the Boho 161. With two separate bedrooms that share a bathroom located at the front of the home and a large master bedroom with a walk-in wardrobe and ensuite at the rear of the home. The Boho 161 has the ability to fit on smaller blocks whilst not compromising on functionality.