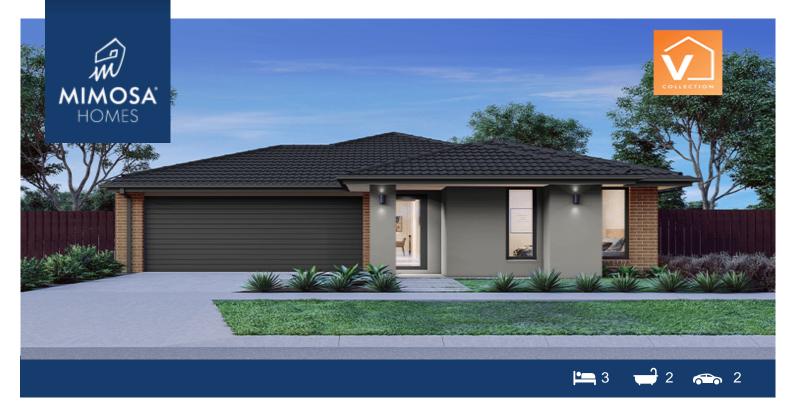

## Lot 128 Prenton Ave Tulloh St Estate STRATHTULLOH VIC 3338 Land Size: 312 m<sup>2</sup> House Size: 150 m<sup>2</sup>

The combined living, meals and kitchen areas make spending time with family and friends easy in the Boho 161. With two separate bedrooms that share a bathroom located at the front of the home and a large master bedroom with a walk-in wardrobe and ensuite at the rear of the home. The Boho 161 has the ability to fit on smaller blocks whilst not compromising on functionality.