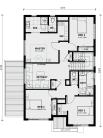

GROUND FLOOR PLAN

FIRST FLOOR PLAN

## Lot 1254 Harriott Estate EPSOM (V COLLECTION) ARMSTRONG CREEK VIC 3217 Land Size: 372 m<sup>2</sup> House Size: 222 m<sup>2</sup>

Dedicated to rest and relaxation the Epsom features four bedrooms all located on the first floor and is accompanied by a retreat and shared bathroom. On the ground floor, the highlight is the large open kitchen, meals and dining area that also has a large walk-in wardrobe, powder room, walk-in linen and a separate front lounge as the perfect sanctuary.