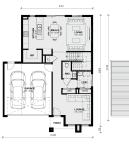

GROUND FLOOR PLAN

FIRST FLOOR PLAN

## Lot 1254 Harriott Estate EPSOM (V COLLECTION) ARMSTRONG CREEK VIC 3217 Land Size: 372 m<sup>2</sup> House Size: 222 m<sup>2</sup>

Dedicated to rest and relaxation the Epsom features four bedrooms all located on the first floor and is accompanied by a retreat and shared bathroom. On the ground floor, the highlight is the large open kitchen, meals and dining area that also has a large walk-in wardrobe, powder room, walk-in linen and a separate front lounge as the perfect sanctuary.