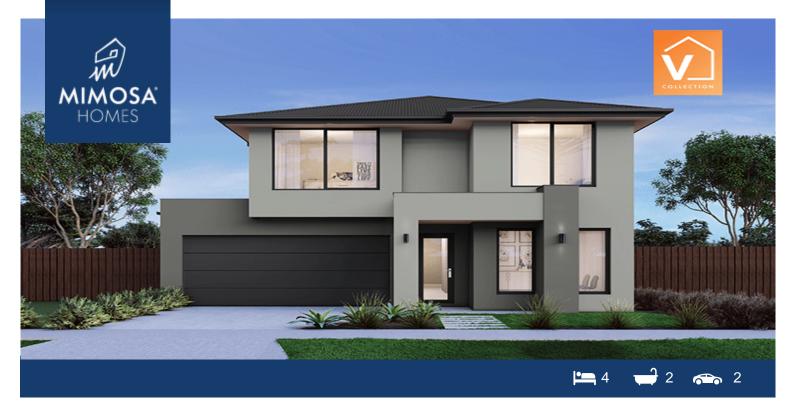

## Lot 1254 Harriott Estate EPSOM (V COLLECTION) ARMSTRONG CREEK VIC 3217 Land Size: 372 m<sup>2</sup> House Size: 222 m<sup>2</sup>

Dedicated to rest and relaxation the Epsom features four bedrooms all located on the first floor and is accompanied by a retreat and shared bathroom. On the ground floor, the highlight is the large open kitchen, meals and dining area that also has a large walk-in wardrobe, powder room, walk-in linen and a separate front lounge as the perfect sanctuary.