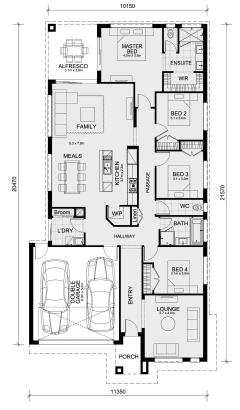

#### House Size:223 m<sup>2</sup> Land Size: 400 m<sup>2</sup>

NCC Price Pause Promotion

- \*NCC Price rewind price back to before May 1 minus \$10,000
- \*Low profile roof tiles
- \*Low profile evaporative cooling unit
- \*Fibre optic provision
- \*Brick infills to side and rear of home
- \*LED downlights to entire home
- \*40mm stone benchtop to kitchen
- \*20mm stone benchtop to bathroom & ensuite
- \*Tiled shower base to bathroom & amp; ensuite
- \*600mm single towel rails or rings & toilet roll holders
- \*800mm wide laminate double door cabinet with 32mm laminate benchtop with insert trough to laundry