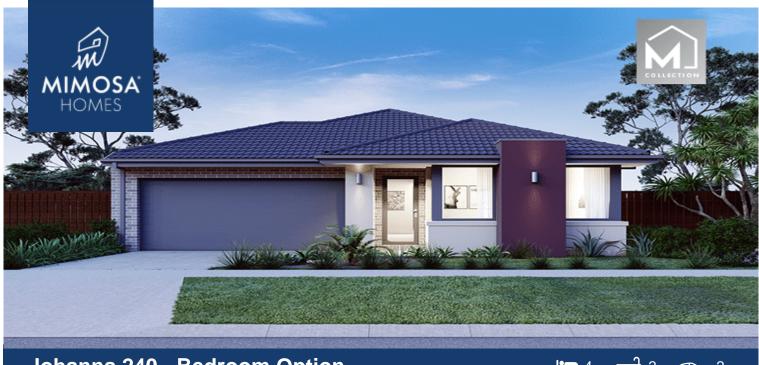

## Johanna 240 - Bedroom Option

## Lot 120 Maracana Avenue **MANOR LAKES VIC 3024**

#### House Size:223 m<sup>2</sup> Land Size: 400 m<sup>2</sup>

NCC Price Pause Promotion

- \*NCC Price rewind price back to before May 1 minus \$10,000
- \*Low profile roof tiles
- \*Low profile evaporative cooling unit
- \*Fibre optic provision
- \*Brick infills to side and rear of home
- \*LED downlights to entire home
- \*40mm stone benchtop to kitchen
- \*20mm stone benchtop to bathroom & ensuite
- \*Tiled shower base to bathroom & amp; ensuite
- \*600mm single towel rails or rings & toilet roll holders
- \*800mm wide laminate double door cabinet with 32mm laminate benchtop with insert trough to laundry