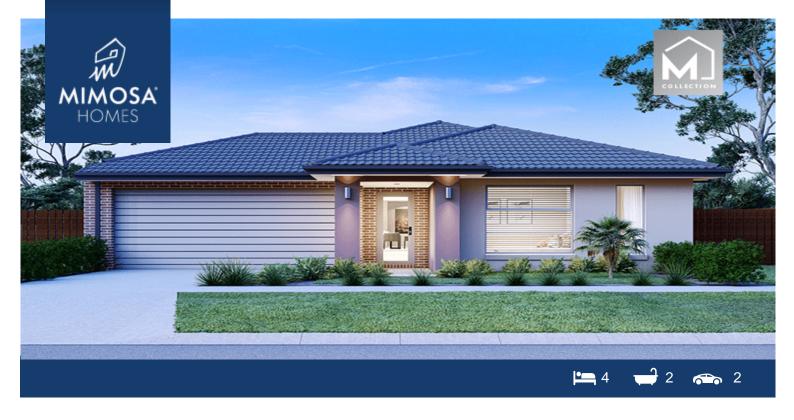

## Lot 1122 Concerto Street-Riverfield Estate CLYDE NORTH VIC 3978

Land Size: 448 m<sup>2</sup> House Size: 233 m<sup>2</sup>

The Armadale 253 House and Land Package

\*NCC Compliant Floorplan

- \* Mimosa Homes Added Value Inclusions:
- Inclusive of site costs & amp; connections with H1 class slab as per standard inclusions!
- Quality floor coverings throughout entire home!
- Higher ceilings 2550mm to ground floor!
- Double Glazed Awning windows
- Downlights to living areas!
- Vitrified Compact Surface benchtop to kitchen!
- 900mm S/S upright oven and cook top with S/S canopy rangehood!
- Stainless steel Dishwasher and Microwave with trim kit!
- Overhead cupboards & amp; wine rack! (Design specific)
- Remote control panel sectional lift garage door!
- 7 star energy with solar hot water!
- Flexible floor plans & amp; so much more!