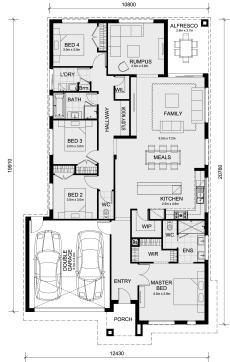

## Lot 1122 Concerto Street-Riverfield Estate CLYDE NORTH VIC 3978

Land Size: 448 m<sup>2</sup> House Size: 233 m<sup>2</sup>

The Armadale 253 House and Land Package

\*NCC Compliant Floorplan

- \* Mimosa Homes Added Value Inclusions:
- Inclusive of site costs & amp; connections with H1 class slab as per standard inclusions!
- Quality floor coverings throughout entire home!
- Higher ceilings 2550mm to ground floor!
- Double Glazed Awning windows
- Downlights to living areas!
- Vitrified Compact Surface benchtop to kitchen!
- 900mm S/S upright oven and cook top with S/S canopy rangehood!
- Stainless steel Dishwasher and Microwave with trim kit!
- Overhead cupboards & amp; wine rack! (Design specific)
- Remote control panel sectional lift garage door!
- 7 star energy with solar hot water!
- Flexible floor plans & amp; so much more!