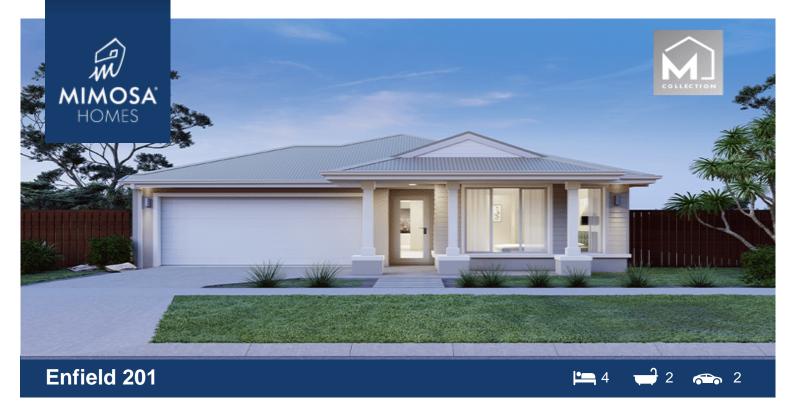

## Lot 108 Elements Avenue DEANSIDE VIC 3336

## Land Size: 350 m<sup>2</sup> House Size: 186 m<sup>2</sup>

The Enfield 201 House and Land Package!

- \* NCC Compliant Floorplan
- \* Mimosa Homes Added Value Inclusions:
- Inclusive of site costs & amp; connections with H1 class slab as per standard inclusions!
- Quality floor coverings throughout entire home!
- Higher ceilings 2550mm to ground floor!
- Double Glazed Awning windows
- Downlights to living areas!
- Vitrified Compact Surface benchtop to kitchen!
- 900mm S/S upright oven and cook top with S/S canopy rangehood!
- Stainless steel Dishwasher and Microwave with trim kit!
- Overhead cupboards & amp; wine rack! (Design specific)
- Remote control panel sectional lift garage door!
- 7 star energy with solar hot water!
- Flexible floor plans & amp; so much more!