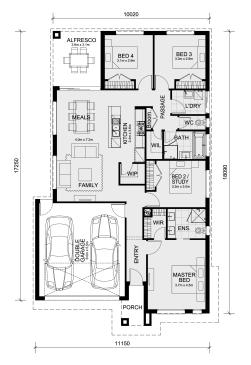

## Land Size: 350 m<sup>2</sup> House Size: 186 m<sup>2</sup>

The Enfield 201 House and Land Package!

- \* NCC Compliant Floorplan
- \* Mimosa Homes Added Value Inclusions:
- Inclusive of site costs & amp; connections with H1 class slab as per standard inclusions!
- Quality floor coverings throughout entire home!
- Higher ceilings 2550mm to ground floor!
- Double Glazed Awning windows
- Downlights to living areas!
- Vitrified Compact Surface benchtop to kitchen!
- 900mm S/S upright oven and cook top with S/S canopy rangehood!
- Stainless steel Dishwasher and Microwave with trim kit!
- Overhead cupboards & amp; wine rack! (Design specific)
- Remote control panel sectional lift garage door!
- 7 star energy with solar hot water!
- Flexible floor plans & amp; so much more!