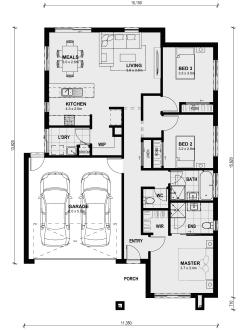

## Lot 106 Valley Rd Tulloh St Estate STRATHTULLOH VIC

3338 Land Size: 316 m<sup>2</sup> House Size: 160 m<sup>2</sup>

Ideal for small blocks of land, the Seymour 172 features a large master bedroom with a walk-in wardrobe, 2 spacious bedrooms, laundry, double car garage, walk-in pantry and a large open living Meals/Kitchen/Family area making the Seymour 172 perfect for couples, investors or small families.