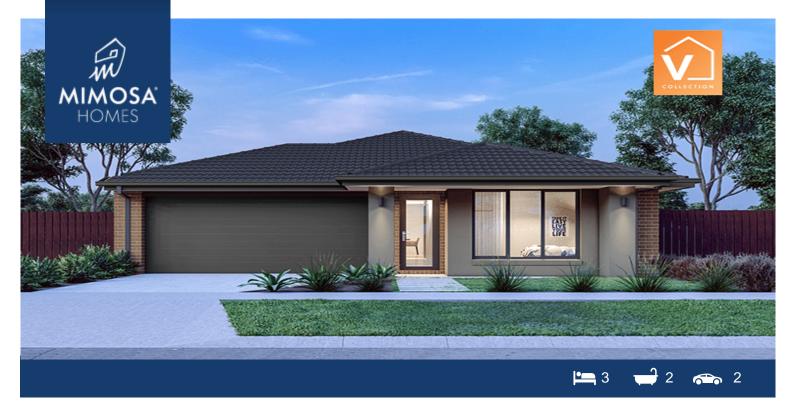

## Lot 106 Valley Rd Tulloh St Estate STRATHTULLOH VIC

3338 Land Size: 316 m<sup>2</sup> House Size: 160 m<sup>2</sup>

Ideal for small blocks of land, the Seymour 172 features a large master bedroom with a walk-in wardrobe, 2 spacious bedrooms, laundry, double car garage, walk-in pantry and a large open living Meals/Kitchen/Family area making the Seymour 172 perfect for couples, investors or small families.