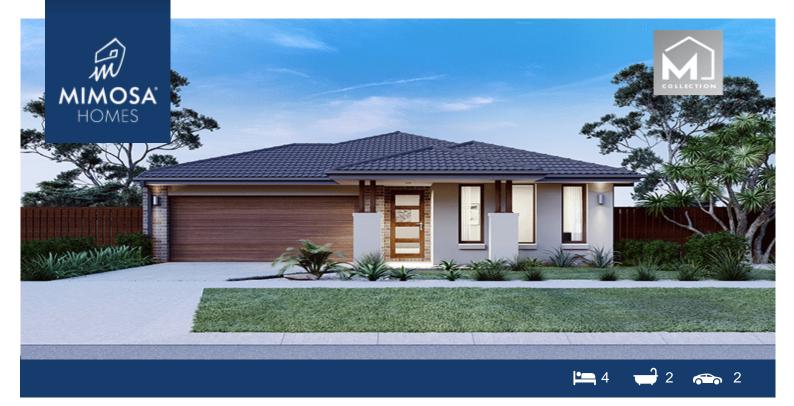

## Land Size: 425 m<sup>2</sup> House Size: 239 m<sup>2</sup>

The Mansfield 256- 4 Bedroom Option House and Land Package!

- \* NCC Compliant Floorplan
- \* Mimosa Homes Added Value Inclusions:
- Inclusive of site costs & amp; connections with H1 class slab as per standard inclusions!
- Quality floor coverings throughout entire home!
- Higher ceilings 2550mm to ground floor!
- Double Glazed Awning windows
- Downlights to living areas!
- Vitrified Compact Surface benchtop to kitchen!
- 900mm S/S upright oven and cook top with S/S canopy rangehood!
- Stainless steel Dishwasher and Microwave with trim kit!
- Overhead cupboards & amp; wine rack! (Design specific)
- Remote control panel sectional lift garage door!
- 7 star energy with solar hot water!
- Flexible floor plans & amp; so much more!