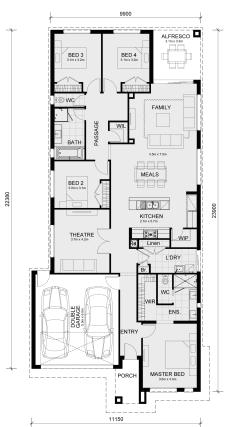

## Land Size: 425 m<sup>2</sup> House Size: 239 m<sup>2</sup>

The Mansfield 256- 4 Bedroom Option House and Land Package!

- \* NCC Compliant Floorplan
- \* Mimosa Homes Added Value Inclusions:
- Inclusive of site costs & amp; connections with H1 class slab as per standard inclusions!
- Quality floor coverings throughout entire home!
- Higher ceilings 2550mm to ground floor!
- Double Glazed Awning windows
- Downlights to living areas!
- Vitrified Compact Surface benchtop to kitchen!
- 900mm S/S upright oven and cook top with S/S canopy rangehood!
- Stainless steel Dishwasher and Microwave with trim kit!
- Overhead cupboards & amp; wine rack! (Design specific)
- Remote control panel sectional lift garage door!
- 7 star energy with solar hot water!
- Flexible floor plans & amp; so much more!