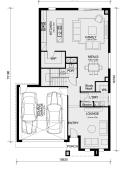

ing!
- 2700mm Ceiling Hight
- Inclusive of site costs & amp; connections with H1 class slab as per standard inclusions!
- Quality floor coverings throughout entire home!
- Electric Boosted Solar Hot Water System!
- Base Cabinetry to Butler's Pantry!
- Downlights Through out the house!
- 40mm Vitrified Compact Surface benchtop to kitchen!
- 900mm S/S upright oven and cook top with S/S canopy rangehood! OR 900mm
- Induction Cooktop with 900mm Oven
- Stainless steel Dishwasher and Microwave with trim kit!
- Overhead cupboards & amp; wine rack! (Design specific)
- Flexible floor plans & amp; so much more!
- 3.5kW Solar System!
- Reverse Cycle Ducted Air Conditioning System! (Not Applicable to the Langmore 274)
- Home Alarm System

CONTACT BUILDER DIRECT ! MAULIK 0430 884 855...

## \$809,890





GROUND FLOOR PLAN

FIRST FLOOR PLAN

## Maulik Patel

E: maulik@mimosahomes.com.au P: 0430884855

DISCLAIMER: Land availability and pricing is subject to the development availability. Mimosa Homes reserves the right to amend specifications and price without notice. All plans and facades are indicative concepts only, and are not intended to be accurate depictions of the building, fencing, paths, driveways or landscaping and are not necesarily to scale. All dimensions are approximate (refer to working drawings). Packages prices are based on standard facades and standard inclusions