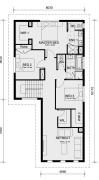

g!
- 2700mm Ceiling Hight
- Inclusive of site costs & amp; connections with H1 class slab as per standard inclusions!
- Quality floor coverings throughout entire home!
- Electric Boosted Solar Hot Water System!
- Base Cabinetry to Butler's Pantry!
- Downlights Through out the house!
- 40mm Vitrified Compact Surface benchtop to kitchen!
- 900mm S/S upright oven and cook top with S/S canopy rangehood! OR 900mm
- Induction Cooktop with 900mm Oven
- Stainless steel Dishwasher and Microwave with trim kit!
- Overhead cupboards & amp; wine rack! (Design specific)
- Flexible floor plans & amp; so much more!
- 3.5kW Solar System!
- Reverse Cycle Ducted Air Conditioning System! (Not Applicable to the Langmore 274)
- Home Alarm System

CONTACT BUILDER DIRECT ! MAULIK 0430 884 855...

## \$809,890





GROUND FLOOR PLAN

FIRST FLOOR PLAN

## Maulik Patel

E: maulik@mimosahomes.com.au P: 0430884855

DISCLAIMER: Land availability and pricing is subject to the development availability. Mimosa Homes reserves the right to amend specifications and price without notice. All plans and facades are indicative concepts only, and are not intended to be accurate depictions of the building, fencing, paths, driveways or landscaping and are not necesarily to scale. All dimensions are approximate (refer to working drawings). Packages prices are based on standard facades and standard inclusions