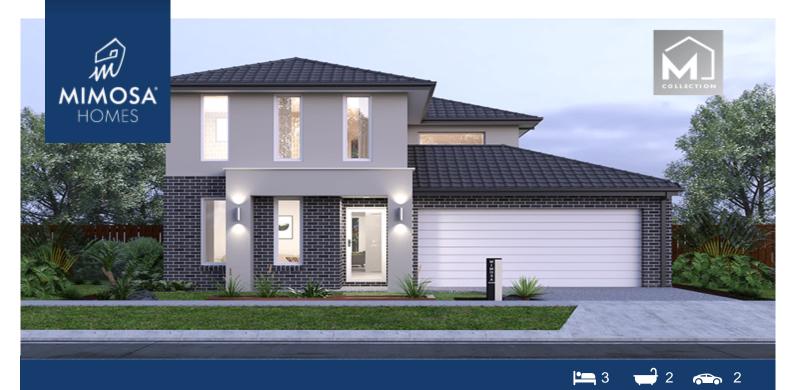

## LOT 105 NEWBOLT PARADE CLYDE NORTH VIC 3978

## Land Size: 350 m<sup>2</sup> House Size: 254 m<sup>2</sup>

The Langmore 274 House and Land Package

- \* NCC Compliant Floorplan
- \* Mimosa Homes Added Value Inclusions:
- 7 Star Rating!
- 2700mm Ceiling Hight
- Inclusive of site costs & amp; connections with H1 class slab as per standard inclusions!
- Quality floor coverings throughout entire home!
- Electric Boosted Solar Hot Water System!
- Base Cabinetry to Butler's Pantry!
- Downlights Through out the house!
- 40mm Vitrified Compact Surface benchtop to kitchen!
- 900mm S/S upright oven and cook top with S/S canopy rangehood! OR 900mm
- Induction Cooktop with 900mm Oven
- Stainless steel Dishwasher and Microwave with trim kit!
- Overhead cupboards & amp; wine rack! (Design specific)
- Flexible floor plans & amp; so much more!
- 3.5kW Solar System!
- Reverse Cycle Ducted Air Conditioning System! (Not Applicable to the Langmore 274)
- Home Alarm System

## \$809,890

GROUND FLOOR PLAN

FIRST FLOOR PLAN