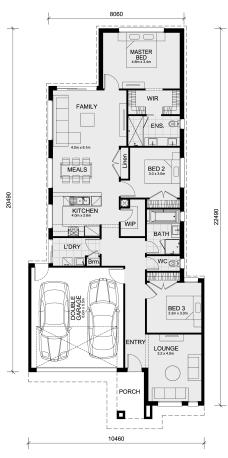

## Land Size: 336 m<sup>2</sup> House Size: 181 m<sup>2</sup>

Central to the Fenwick 195 is its elegant U-shaped kitchen, equipped with a walk-in pantry that offers ample storage. The kitchen seamlessly flows into the meals and living areas, creating an open and inviting space perfect for entertaining and everyday living. At the front of the home, a cozy lounge room provides a perfect spot to relax and unwind. Designed specifically for small lot code, the Fenwick 195 maximizes every inch of space without compromising on style or functionality, making it an excellent choice for contemporary urban living.