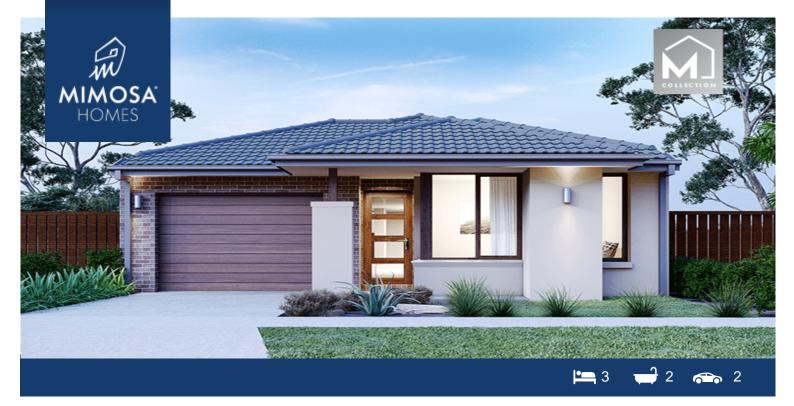

## Lot 1024 Coollegrean Road WOLLERT VIC 3750

## Land Size: 336 m<sup>2</sup> House Size: 181 m<sup>2</sup>

Central to the Fenwick 195 is its elegant U-shaped kitchen, equipped with a walk-in pantry that offers ample storage. The kitchen seamlessly flows into the meals and living areas, creating an open and inviting space perfect for entertaining and everyday living. At the front of the home, a cozy lounge room provides a perfect spot to relax and unwind. Designed specifically for small lot code, the Fenwick 195 maximizes every inch of space without compromising on style or functionality, making it an excellent choice for contemporary urban living.