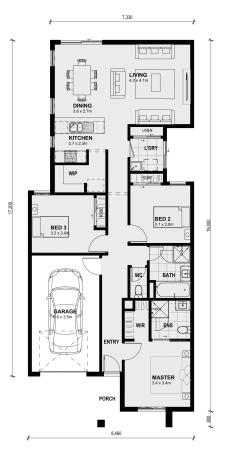

## Land Size: House Size:144 m<sup>2</sup>

Perfect for small lots, the Indigo 155 has been designed to suit couples, small families or retirees.

Featuring 2 spacious bedrooms, a master bedroom with an ensuite and walk-in wardrobe, separate W.C, internal access from the garage and an open living area perfect for spending time with family and friends, the Indigo 155 has been designed for modern day living.