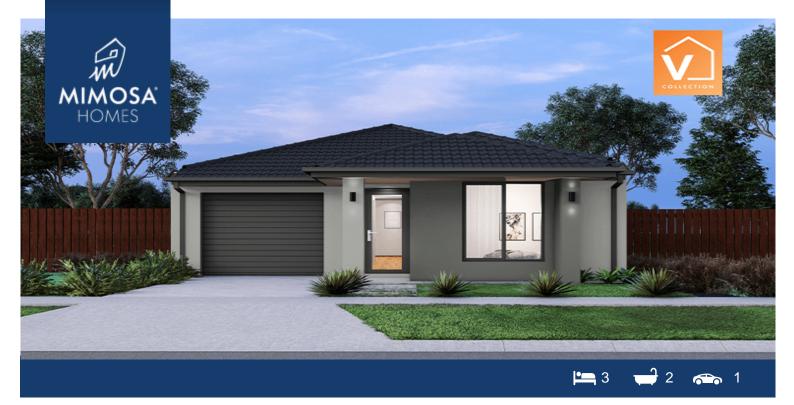

## Land Size: House Size:144 m<sup>2</sup>

Perfect for small lots, the Indigo 155 has been designed to suit couples, small families or retirees.

Featuring 2 spacious bedrooms, a master bedroom with an ensuite and walk-in wardrobe, separate W.C, internal access from the garage and an open living area perfect for spending time with family and friends, the Indigo 155 has been designed for modern day living.