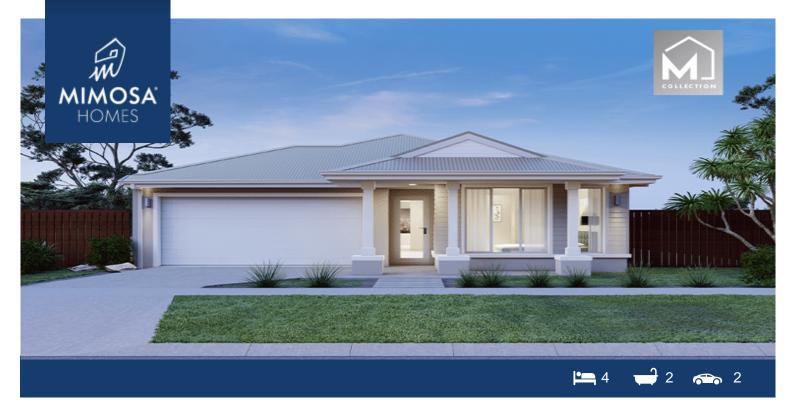

## LOT 1008 KOHLI CRESCENT ROCKBANK VIC 3335

## Land Size: 428 m<sup>2</sup> House Size: 186 m<sup>2</sup>

The Enfield 201 House and Land Package!

- \* NCC Compliant Floorplan
- \* Mimosa Homes Added Value Inclusions:
- 7 Star Rating!
- 2700MM Ceiling Height
- Inclusive of site costs & Dr. connections with H1 class slab as per standard inclusions!
- Quality floor coverings throughout entire home!
- Double Glazed Awning windows
- Downlights Through out the house!
- 40mm Vitrified Compact Surface benchtop to kitchen!
- 20mm Vitrified Compact Surface benchtop to Ensuite & Dathroom
- 900mm S/S upright oven and cook top with S/S canopy rangehood!
- Stainless steel Dishwasher and Microwave with trim kit!
- Overhead cupboards & Design specific)
- Flexible floor plans & amp; so much more!
- 3.5kW Solar System!
- Evaporative Cooling Unit!