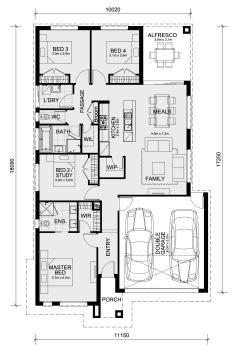

## Land Size: 428 m<sup>2</sup> House Size: 186 m<sup>2</sup>

The Enfield 201 House and Land Package!

- \* NCC Compliant Floorplan
- \* Mimosa Homes Added Value Inclusions:
- 7 Star Rating!
- 2700MM Ceiling Height
- Inclusive of site costs & Dr. connections with H1 class slab as per standard inclusions!
- Quality floor coverings throughout entire home!
- Double Glazed Awning windows
- Downlights Through out the house!
- 40mm Vitrified Compact Surface benchtop to kitchen!
- 20mm Vitrified Compact Surface benchtop to Ensuite & Dathroom
- 900mm S/S upright oven and cook top with S/S canopy rangehood!
- Stainless steel Dishwasher and Microwave with trim kit!
- Overhead cupboards & Design specific)
- Flexible floor plans & amp; so much more!
- 3.5kW Solar System!
- Evaporative Cooling Unit!