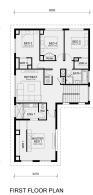

## Land Size: 476 m<sup>2</sup> House Size: 341 m<sup>2</sup>

Premium display home features include:

- Higher ceilings 2550mm!
- Downlights to living areas!
- Stone bench top to kitchen!
- 900mm S/S upright oven and cook top with S/S canopy rangehood!
- Stainless steel Dishwasher and Microwave with trim kit!
- Overhead cupboards & amp; wine rack!
- Remote control panel sectional lift garage door!
- Zoned alarm system
- And much more!...