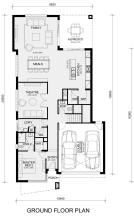

## Land Size: 476 m<sup>2</sup> House Size: 341 m<sup>2</sup>

Premium display home features include:

- Higher ceilings 2550mm!
- Downlights to living areas!
- Stone bench top to kitchen!
- 900mm S/S upright oven and cook top with S/S canopy rangehood!
- Stainless steel Dishwasher and Microwave with trim kit!
- Overhead cupboards & amp; wine rack!
- Remote control panel sectional lift garage door!
- Zoned alarm system
- And much more!...