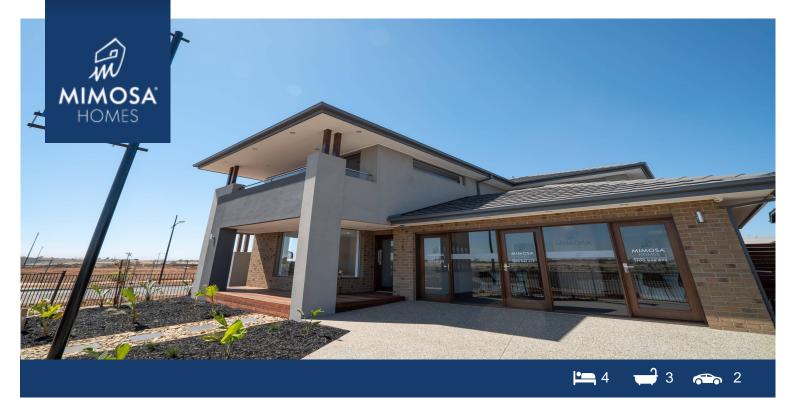

## 8 Bonniebrook Road, Woodlea Estate AINTREE VIC 3336

## Land Size: 476 m<sup>2</sup> House Size: 341 m<sup>2</sup>

Premium display home features include:

- Higher ceilings 2550mm!
- Downlights to living areas!
- Stone bench top to kitchen!
- 900mm S/S upright oven and cook top with S/S canopy rangehood!
- Stainless steel Dishwasher and Microwave with trim kit!
- Overhead cupboards & amp; wine rack!
- Remote control panel sectional lift garage door!
- Zoned alarm system
- And much more!...