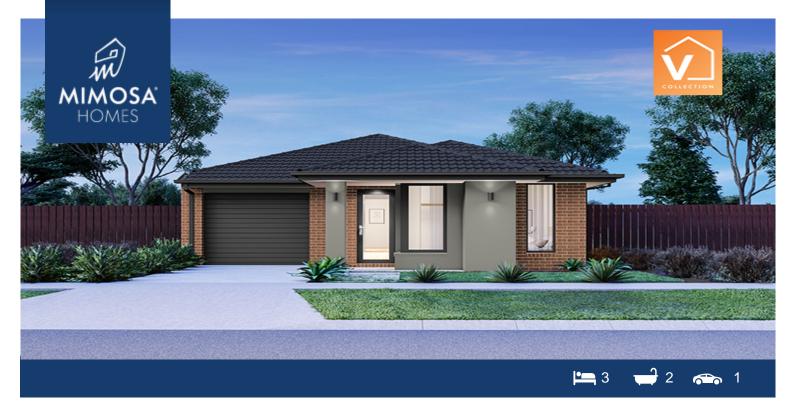

## 5110 Bambusa Way - Meridian Estate CLYDE NORTH VIC 3978

## Land Size: 220.5 m<sup>2</sup> House Size: 133 m<sup>2</sup>

This Home and Land Package in Meridian is a perfect starter, downsizer or investor stand alone home.

In the ever popular Meridian Estate enjoy parks and easy access to shopping and transport.

Boasting a large master bedroom with walk-in wardrobe and ensuite located at the front of the home, internal access from the garage, two spacious bedrooms, separate w.c and an open kitchen, meals and living area, finishes off this simple, yet practical design.