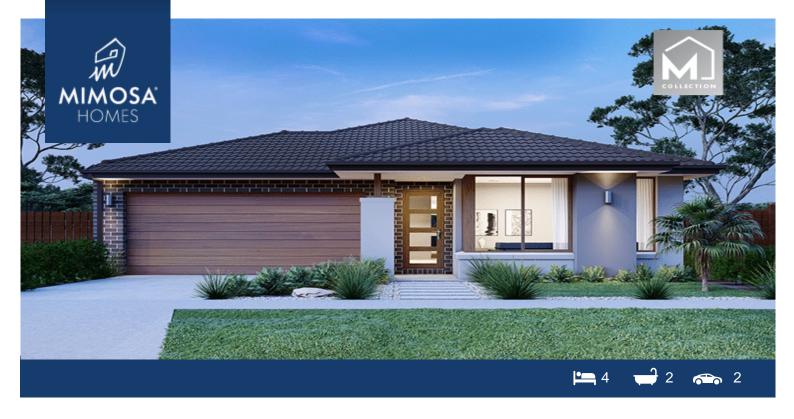

## Land Size: 350 m<sup>2</sup> House Size: 206 m<sup>2</sup>

The Churchill 220 Ready Built Home! With 4 bedrooms, 2 bathrooms, and a spacious living area, this property is perfect for families looking for a modern and comfortable home.

The house features a stylish ensuite in the master bedroom, as well as built-in robes in all bedrooms. The open-plan kitchen and living area is perfect for entertaining guests, and the secure parking garage.

Situated on a 350 sqm block of land, this property offers plenty of outdoor space for children to play or for hosting outdoor gatherings.

Don't miss out on the opportunity to own this beautiful new home in Fraser Rise. Contact us today to arrange a viewing and make this property your own!