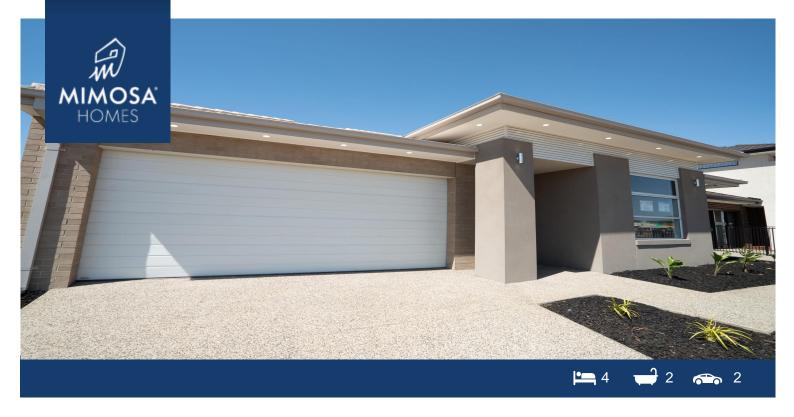

## 4 Bonniebrook Road, Woodlea Estate AINTREE VIC 3336

## Land Size: 448 m<sup>2</sup> House Size: 235 m<sup>2</sup>

Premium display home features include:

- Higher ceilings 2550mm!
- Downlights to living areas!
- Stone bench top to kitchen!
- 900mm S/S upright oven and cook top with S/S canopy rangehood!
- Stainless steel Dishwasher and Microwave with trim kit!
- Overhead cupboards & amp; wine rack!
- Remote control panel sectional lift garage door!
- Zoned alarm system
- And much more!...

SAVE \$\$\$ ON STAMP DUTY!!!

\$920,000 -\$940,000