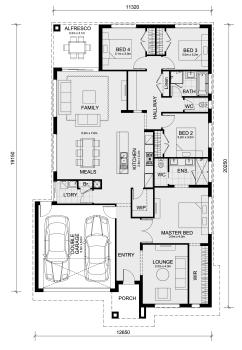

## Land Size: 448 m<sup>2</sup> House Size: 235 m<sup>2</sup>

Premium display home features include:

- Higher ceilings 2550mm!
- Downlights to living areas!
- Stone bench top to kitchen!
- 900mm S/S upright oven and cook top with S/S canopy rangehood!
- Stainless steel Dishwasher and Microwave with trim kit!
- Overhead cupboards & amp; wine rack!
- Remote control panel sectional lift garage door!
- Zoned alarm system
- And much more!...