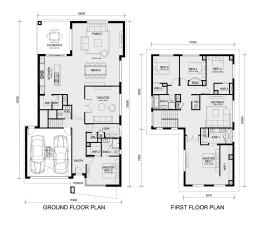

## Land Size: 458 m<sup>2</sup> House Size: 368 m<sup>2</sup>

The Balmoral 396 House and Land Package!

- \* NCC Compliant Floorplan
- \* Mimosa Homes Added Value Inclusions:
- Inclusive of site costs & amp; connections with H1 class slab as per standard inclusions!
- Quality floor coverings throughout entire home!
- Higher ceilings 2550mm to ground floor!
- Double Glazed Awning windows
- Downlights to living areas!
- Vitrified Compact Surface benchtop to kitchen!
- 900mm S/S upright oven and cook top with S/S canopy rangehood!
- Stainless steel Dishwasher and Microwave with trim kit!
- Overhead cupboards & amp; wine rack! (Design specific)
- Remote control panel sectional lift garage door!
- 7 star energy with solar hot water!
- Flexible floor plans & amp; so much more!