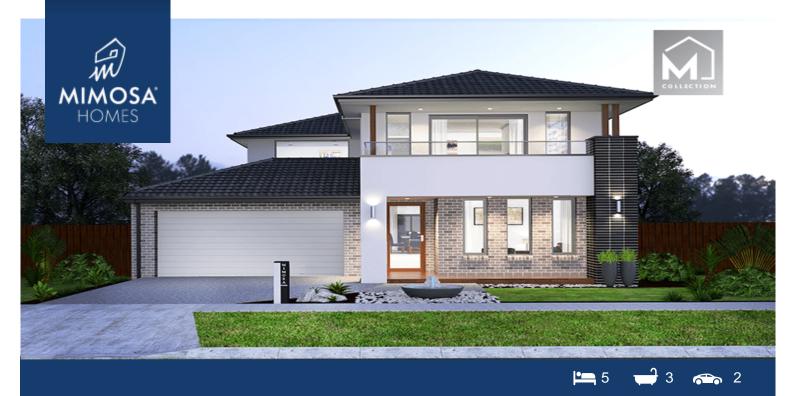

## 396 Lot 1245 Orana Estate CLYDE NORTH VIC 3978

## Land Size: 458 m<sup>2</sup> House Size: 368 m<sup>2</sup>

The Balmoral 396 House and Land Package!

- \* NCC Compliant Floorplan
- \* Mimosa Homes Added Value Inclusions:
- Inclusive of site costs & amp; connections with H1 class slab as per standard inclusions!
- Quality floor coverings throughout entire home!
- Higher ceilings 2550mm to ground floor!
- Double Glazed Awning windows
- Downlights to living areas!
- Vitrified Compact Surface benchtop to kitchen!
- 900mm S/S upright oven and cook top with S/S canopy rangehood!
- Stainless steel Dishwasher and Microwave with trim kit!
- Overhead cupboards & amp; wine rack! (Design specific)
- Remote control panel sectional lift garage door!
- 7 star energy with solar hot water!
- Flexible floor plans & amp; so much more!