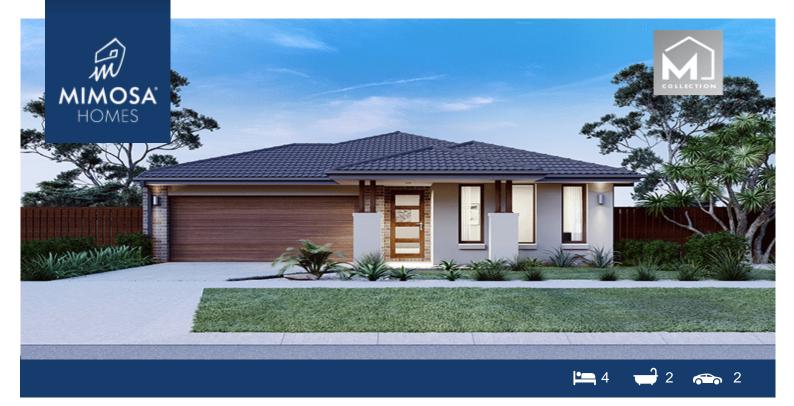

## 256 Lot 324 Cummins Street OFFICER VIC 3809

## Land Size: 450 m<sup>2</sup> House Size: 239 m<sup>2</sup>

The Mansfield 256- 4 Bedroom Option House and Land Package!

\* NCC Compliant Floorplan

- \* Mimosa Homes Added Value Inclusions:
- Inclusive of site costs & amp; connections with H1 class slab as per standard inclusions!
- Quality floor coverings throughout entire home!
- Higher ceilings 2550mm to ground floor!
- Double Glazed Awning windows
- Downlights to living areas!
- Vitrified Compact Surface benchtop to kitchen!
- 900mm S/S upright oven and cook top with S/S canopy rangehood!
- Stainless steel Dishwasher and Microwave with trim kit!
- Overhead cupboards & amp; wine rack! (Design specific)
- Remote control panel sectional lift garage door!
- 7 star energy with solar hot water!
- Flexible floor plans & amp; so much more!