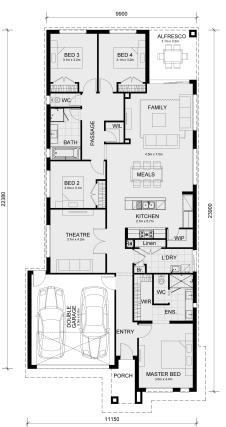

## Land Size: 450 m<sup>2</sup> House Size: 239 m<sup>2</sup>

The Mansfield 256- 4 Bedroom Option House and Land Package!

\* NCC Compliant Floorplan

- \* Mimosa Homes Added Value Inclusions:
- Inclusive of site costs & amp; connections with H1 class slab as per standard inclusions!
- Quality floor coverings throughout entire home!
- Higher ceilings 2550mm to ground floor!
- Double Glazed Awning windows
- Downlights to living areas!
- Vitrified Compact Surface benchtop to kitchen!
- 900mm S/S upright oven and cook top with S/S canopy rangehood!
- Stainless steel Dishwasher and Microwave with trim kit!
- Overhead cupboards & amp; wine rack! (Design specific)
- Remote control panel sectional lift garage door!
- 7 star energy with solar hot water!
- Flexible floor plans & amp; so much more!