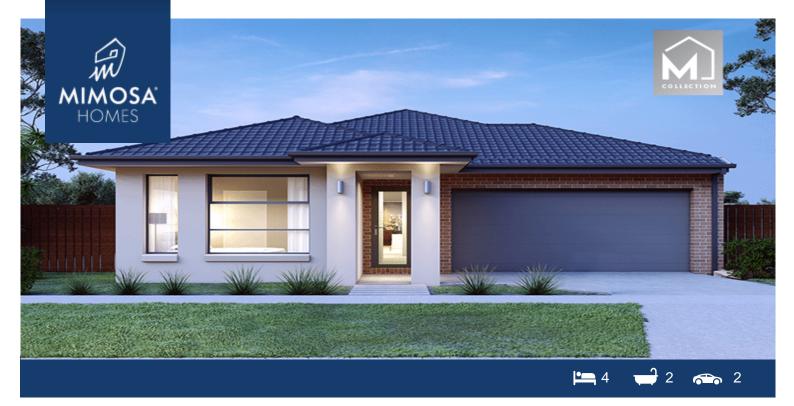

## 221 Lot 1921 Paradise Cir CLYDE NORTH VIC 3978

## Land Size: 413 m<sup>2</sup> House Size: 207 m<sup>2</sup>

The Leemore 221 House and Land Package!

- \* NCC Compliant Floorplan
- \* Mimosa Homes Added Value Inclusions:
- Inclusive of site costs & Dry connections with H1 class slab as per standard inclusions!
- Quality floor coverings throughout entire home!
- Higher ceilings 2550mm to ground floor!
- Double Glazed Awning windows
- Downlights to living areas!
- Vitrified Compact Surface benchtop to kitchen!
- 900mm S/S upright oven and cook top with S/S canopy rangehood!
- Stainless steel Dishwasher and Microwave with trim kit!
- Overhead cupboards & amp; wine rack! (Design specific)
- Remote control panel sectional lift garage door!
- 7 star energy with solar hot water!
- Flexible floor plans & amp; so much more!