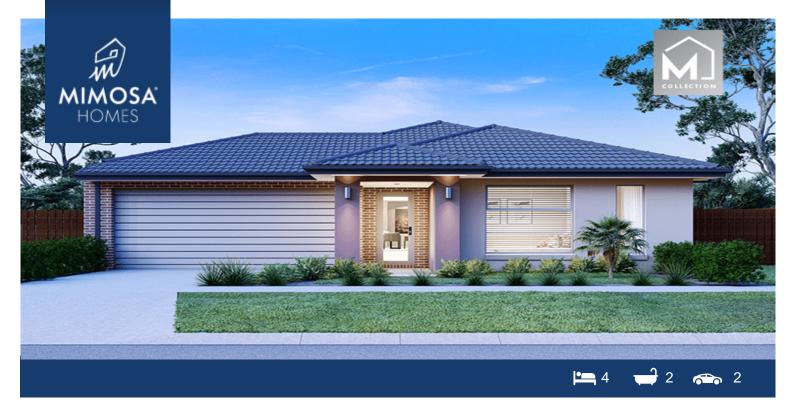

## Land Size: 448 m<sup>2</sup> House Size: 233 m<sup>2</sup>

The Armadale 253 House and Land Package in Riverfield

- Fixed Site Costs
- Located close to schools
- Titled Land
- Driveway included
- Allowance for Fencing included
- Quality floor coverings throughout entire home!
- Higher ceilings 2550mm to ground floor!
- Double Glazed Awning windows
- Downlights to living areas!
- Vitrified Compact Surface benchtop to kitchen!
- 900mm S/S upright oven and cook top with S/S canopy rangehood!
- Stainless steel Dishwasher and Microwave with trim kit!
- Overhead cupboards & wine rack! (Design specific)
- Remote control panel sectional lift garage door!
- 7 star energy with solar hot water!
- Flexible floor plans & so much more!