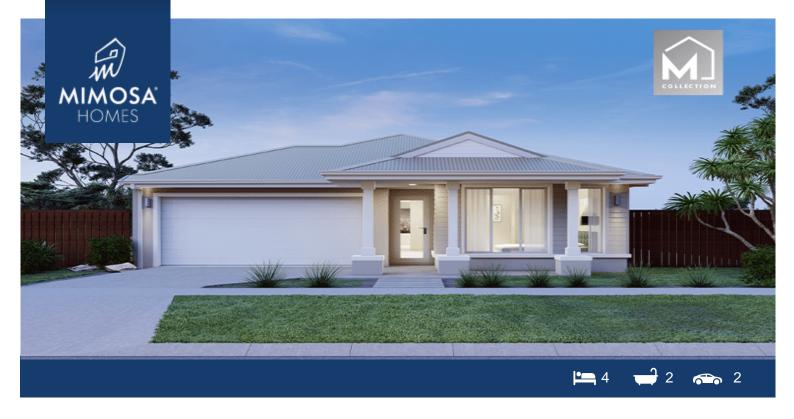

## 201 Lot 2644 Fremont Street CLYDE NORTH VIC 3978

## Land Size: 313 m<sup>2</sup> House Size: 186 m<sup>2</sup>

A designer kitchen with walk-in pantry is the heart of the Enfield home. It overlooks the large living-dining area that leads to a wonderful alfresco. The kids have two secluded bedrooms at the rear of the home adjacent to the main bathroom with walk-in linen cupboard. The master bedroom suite is located at the front of the house where you can indulge in a walk-in robe and large ensuite.