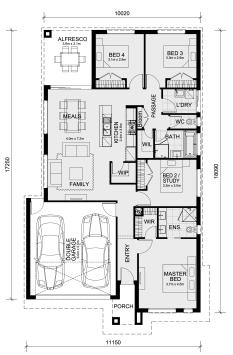

## Land Size: 313 m<sup>2</sup> House Size: 186 m<sup>2</sup>

A designer kitchen with walk-in pantry is the heart of the Enfield home. It overlooks the large living-dining area that leads to a wonderful alfresco. The kids have two secluded bedrooms at the rear of the home adjacent to the main bathroom with walk-in linen cupboard. The master bedroom suite is located at the front of the house where you can indulge in a walk-in robe and large ensuite.