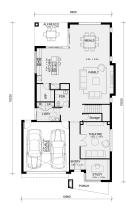

## 2 Bonniebrook Road AINTREE VIC 3336

## Land Size: 540 m<sup>2</sup> House Size: 311 m<sup>2</sup>

Premium display home features include:

- Bali inspired backyard with in build pool, pergola with BBQ
- Home theatre system with in built speakers
- Feature staircase with timber platform
- Higher ceilings 2550mm!
- Downlights to living areas!
- 40mm Stone bench top with waterfall edges to kitchen!
- 900mm S/S upright oven and cook top with S/S canopy rangehood!
- Stainless steel Dishwasher and Microwave with trim kit!
- Overhead cupboards & amp; wine rack!
- Remote control panel sectional lift garage door!
- Zoned alarm system
- And much more!...





GROUND FLOOR PLAN

FIRST FLOOR PLAN

## \$1,500,000 -\$1,600,000

## **Matthew Grant**

E: matthew@mimosahomes.com.au P: 0419119911

DISCLAIMER: Land availability and pricing is subject to the development availability. Mimosa Homes reserves the right to amend specifications and price without notice. All plans and facades are indicative concepts only, and are not intended to be accurate depictions of the building, fencing, paths, driveways or landscaping and are not necesarily to scale. All dimensions are approximate (refer to working drawings). Packages prices are based on standard facades and standard inclusions