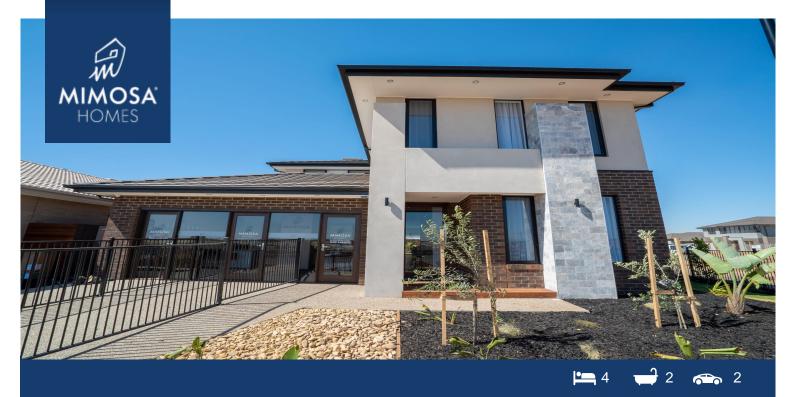

## 2 Bonniebrook Road AINTREE VIC 3336

## Land Size: 540 m<sup>2</sup> House Size: 311 m<sup>2</sup>

Premium display home features include:

- Bali inspired backyard with in build pool, pergola with BBQ
- Home theatre system with in built speakers
- Feature staircase with timber platform
- Higher ceilings 2550mm!
- Downlights to living areas!
- 40mm Stone bench top with waterfall edges to kitchen!
- 900mm S/S upright oven and cook top with S/S canopy rangehood!
- Stainless steel Dishwasher and Microwave with trim kit!
- Overhead cupboards & amp; wine rack!
- Remote control panel sectional lift garage door!
- Zoned alarm system
- And much more!...

## \$1,500,000 -\$1,600,000