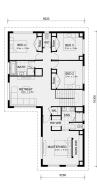

## 2 Bonniebrook Road AINTREE VIC 3336

## Land Size: 540 m<sup>2</sup> House Size: 311 m<sup>2</sup>

Premium display home features include:

- Bali inspired backyard with in build pool, pergola with BBQ
- Home theatre system with in built speakers
- Feature staircase with timber platform
- Higher ceilings 2550mm!
- Downlights to living areas!
- 40mm Stone bench top with waterfall edges to kitchen!
- 900mm S/S upright oven and cook top with S/S canopy rangehood!
- Stainless steel Dishwasher and Microwave with trim kit!
- Overhead cupboards & amp; wine rack!
- Remote control panel sectional lift garage door!
- Zoned alarm system
- And much more!...





GROUND FLOOR PLAN

FIRST FLOOR PLAN

## \$1,500,000 -\$1,600,000

## **Matthew Grant**

E: matthew@mimosahomes.com.au P: 0419119911

DISCLAIMER: Land availability and pricing is subject to the development availability. Mimosa Homes reserves the right to amend specifications and price without notice. All plans and facades are indicative concepts only, and are not intended to be accurate depictions of the building, fencing, paths, driveways or landscaping and are not necesarily to scale. All dimensions are approximate (refer to working drawings). Packages prices are based on standard facades and standard inclusions